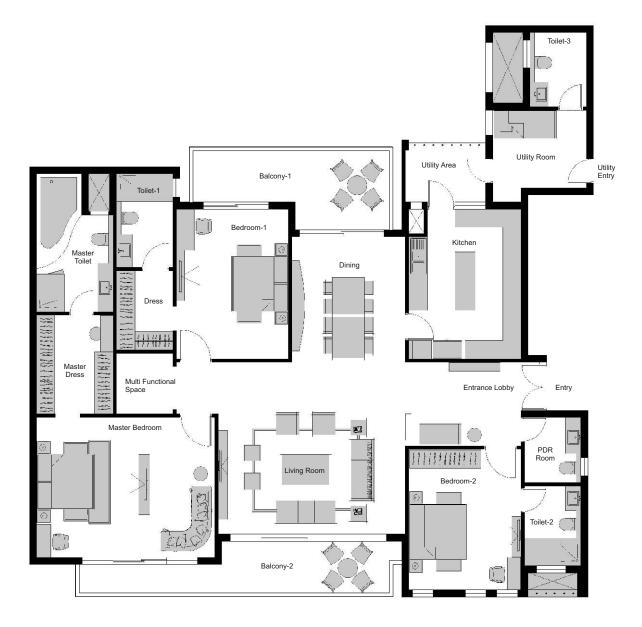

## Experion Windchants Gurgaon Floor Plan, 3BHK 3600

## Waving Teak (3 BHK) Unit Plan

## **Typical Unit Plan - Unit 1 (3 BHK)**

(1st, 2nd, 3rd, 5th, 6th, 7th, 9th, 10th, 15th, 16th, 18th, 23rd, 24th) Sale Area: 3600 (sq. ft.)

|                | MM           | Feet-Inch       |
|----------------|--------------|-----------------|
| Master Bedroom | 6025 x 4565  | 19'-0" x 15'-0" |
| Bedroom-1      | 3650 x 4880  | 12'-0" x 16'-0" |
| Bedroom-2      | 3655 x 4580  | 12'-0" x 15'-0" |
| Living Room    | 6100 x 5600  | 20'-0" x 18'-4" |
| Balcony-1      | 6635 x 2705  | 21'-9" x 9'-0"  |
| Balcony-2      | 10340 x 1800 | 34'-0" x 6'-0"  |
| Dining         | 3700 x 4095  | 12'-2" x 13'-5" |

|                | MM          | Feet-Inch       |
|----------------|-------------|-----------------|
| Kitchen        | 3655 x 4880 | 12'-0" x 16'-0" |
| Master Dress   | 2485 x 3210 | 8'-2" x 10'-6"  |
| Dress          | 1830 x 2575 | 6'-0" x 8'-5"   |
| Entrance Lobby | 3770 x 2720 | 12'-5" x 8'-11" |
| PDR Room       | 1830 x 2130 | 6'-0" x 7'-0"   |
| Master Toilet  | 2485 x 4425 | 8'-2" x 14'-9"  |
| Toilet-1       | 1830 x 3045 | 6'-0" x 10'-0"  |

|                        | MM          | Feet-Inch      |
|------------------------|-------------|----------------|
| Toilet-2               | 1830 x 2590 | 6'-0" x 8'-6"  |
| Toilet-3               | 1830 x 2420 | 6'-0" x 8'-0"  |
| Multi Functional Space | 1830 x 1970 | 6'-0" x 6'-5"  |
| Utility Area           | 2730 x 1790 | 8'-11" x 6'-0" |
| Utility Room           | 3050 x 2535 | 10'-0" x 8'-4" |
|                        | -           | -              |

## Disclaimer :

- 1. The furniture and its arrangement is indicative and not included in the apartment. 1sqm = 10.764 sft
- 2. All plans, specifications, artistic renderings and images as shown in this page are only indicative and are subject to change as may be decided by the company or directed by any competent authority in the best interests of the development. Soft furnishing, furniture and gadgets do not form a part of the offering.